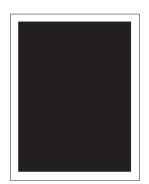

## Advertisement Sizes Available

FULL PAGE AD Bleed: 216mm x 303mm 8.5177" X 11.9429"

**1/4 PAGE AD** Bleed: 108mm x 151.5mm 4.0789" X 5.9715"

**1/2 PAGE AD** Bleed: 216mm x 151.5mm 8.5177" X 5.9715"

Business Card Bleed: 108mm x 75.75mm 4.0789" X 2.9858" DO NOT EXCEED THIS