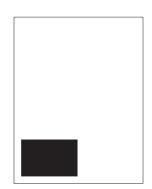

## Advertisement Sizes Available

FULL PAGE AD Bleed: 216mm x 303mm 8.5177" X 11.9429"

**1/4 PAGE AD** Bleed: 108mm x 151.5mm 4.0789" X 5.9715"

**1/2 PAGE AD** Bleed: 216mm x 151.5mm 8.5177" X 5.9715"

Business Card Bleed: 108mm x 75.75mm 4.0789" X 2.9858" DO NOT EXCEED THIS