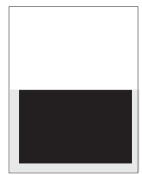

## Advertisement Sizes Available

FULL PAGE AD Bleed: 216mm x 303mm 8.5177" X 11.9429"

**1/4 PAGE AD** Bleed: 108mm x 151.5mm 4.0789" X 5.9715"

**1/2 PAGE AD** Bleed: 216mm x 151.5mm 8.5177" X 5.9715"

Business Card Bleed: 108mm x 75.75mm 4.0789" X 2.9858" DO NOT EXCEED THIS