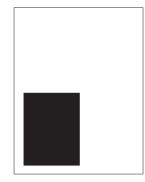

## Advertisement Sizes Available

FULL PAGE AD Bleed: 216mm x 303mm 8.5177" X 11.9429"

**1/4 PAGE AD** Bleed: 108mm x 151.5mm 4.0789" X 5.9715"

**1/2 PAGE AD** Bleed: 216mm x 151.5mm 8.5177" X 5.9715"

Business Card Bleed: 108mm x 75.75mm 4.0789" X 2.9858" DO NOT EXCEED THIS